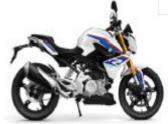

## Duke 390

|                    | KTM 390 Duke | BMW G310 R / GS | Dominar 400  | TVS Apache RR 310 |
|--------------------|--------------|-----------------|--------------|-------------------|
| Origins            | European     | German          | Indian       | Indian            |
| Displacement       | 373 cc       | 313 cc          | 373 cc       | 312 cc            |
| Power              | 43.5 Ps      | 34 Ps           | 40 Ps        | 34 Ps             |
| Power/Weight       | 277 PS/tonne | 215 Ps/tonne    | 217 PS/tonne | 210 Ps/tonne      |
| Front brake dia.   | 320 mm       | 300 mm          | 320 mm       | 300 mm            |
| Ride-by-wire       | <b>✓</b>     | ×               | ×            | ×                 |
| Slipper Clutch     | <b>✓</b>     | ×               | <b>✓</b>     | ×                 |
| ABS                | <b>✓</b>     | <b>✓</b>        | <b>✓</b>     | <b>✓</b>          |
| Trellis Frame      | <b>✓</b>     | ×               | ×            | <b>✓</b>          |
| Aluminium Swingarm | <b>✓</b>     | <b>✓</b>        | ×            | <b>✓</b>          |
| USD Front Forks    | <b>✓</b>     | <b>✓</b>        | ×            | ×                 |
| DRL                | <b>✓</b>     | <b>✓</b>        | <b>✓</b>     | ✓                 |