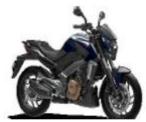

## Duke 390

|                    | KTM 390 Duke | BMW G310 R / GS | Dominar 400  | TVS Apache RR 310 |
|--------------------|--------------|-----------------|--------------|-------------------|
| Origins            | European     | German          | Indian       | Indian            |
| Displacement       | 373 cc       | 313 cc          | 373 cc       | 312 cc            |
| Power              | 43.5 Ps      | 34 Ps           | 40 Ps        | 34 Ps             |
| Power/Weight       | 277 PS/tonne | 215 Ps/tonne    | 217 PS/tonne | 210 Ps/tonne      |
| Front brake dia.   | 320 mm       | 300 mm          | 320 mm       | 300 mm            |
| Ride-by-wire       | <b>✓</b>     | ×               | ×            | ×                 |
| Slipper Clutch     | <b>✓</b>     | ×               | <b>✓</b>     | ×                 |
| ABS                | <b>✓</b>     | <b>✓</b>        | <b>✓</b>     | <b>✓</b>          |
| Trellis Frame      | <b>✓</b>     | ×               | ×            | <b>✓</b>          |
| Aluminium Swingarm | <b>✓</b>     | <b>✓</b>        | ×            | <b>✓</b>          |
| USD Front Forks    | <b>✓</b>     | <b>✓</b>        | ×            | ×                 |
| DRL                | <b>✓</b>     | <b>✓</b>        | <b>✓</b>     | ✓                 |