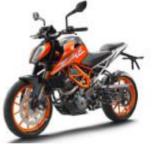

## Duke 390

|                    | KTM 390 Duke | BMW G310 R / GS | Dominar 400  | TVS Apache RR 310 |
|--------------------|--------------|-----------------|--------------|-------------------|
| Origins            | European     | German          | Indian       | Indian            |
| Displacement       | 373 cc       | 313 cc          | 373 cc       | 312 cc            |
| Power              | 43.5 Ps      | 34 Ps           | 40 Ps        | 34 Ps             |
| Power/Weight       | 277 PS/tonne | 215 Ps/tonne    | 217 PS/tonne | 210 Ps/tonne      |
| Front brake dia.   | 320 mm       | 300 mm          | 320 mm       | 300 mm            |
| Ride-by-wire       | <b>✓</b>     | ×               | ×            | ×                 |
| Slipper Clutch     | <b>✓</b>     | ×               | <b>✓</b>     | ×                 |
| ABS                | <b>✓</b>     | <b>✓</b>        | <b>✓</b>     | <b>✓</b>          |
| Trellis Frame      | <b>✓</b>     | ×               | ×            | <b>✓</b>          |
| Aluminium Swingarm | <b>✓</b>     | <b>✓</b>        | ×            | <b>✓</b>          |
| USD Front Forks    | <b>✓</b>     | <b>✓</b>        | ×            | ×                 |
| DRL                | <b>✓</b>     | <b>✓</b>        | <b>✓</b>     | ✓                 |