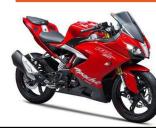

## Duke 390

|                    | KTM 390 Duke | BMW G310 R / GS | Dominar 400  | TVS Apache RR 310 |
|--------------------|--------------|-----------------|--------------|-------------------|
| Origins            | European     | German          | Indian       | Indian            |
| Displacement       | 373 cc       | 313 cc          | 373 cc       | 312 cc            |
| Power              | 43.5 Ps      | 34 Ps           | 40 Ps        | 34 Ps             |
| Power/Weight       | 277 PS/tonne | 215 Ps/tonne    | 217 PS/tonne | 210 Ps/tonne      |
| Front brake dia.   | 320 mm       | 300 mm          | 320 mm       | 300 mm            |
| Ride-by-wire       | <b>✓</b>     | ×               | ×            | ×                 |
| Slipper Clutch     | <b>✓</b>     | ×               | <b>✓</b>     | ×                 |
| ABS                | <b>✓</b>     | <b>✓</b>        | <b>✓</b>     | <b>✓</b>          |
| Trellis Frame      | <b>✓</b>     | ×               | ×            | <b>✓</b>          |
| Aluminium Swingarm | <b>✓</b>     | <b>✓</b>        | ×            | <b>✓</b>          |
| USD Front Forks    | <b>✓</b>     | <b>✓</b>        | ×            | ×                 |
| DRL                | <b>✓</b>     | <b>✓</b>        | <b>✓</b>     | ✓                 |