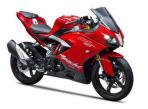

## **DUKE 250**

|                   | KTM 250 Duke  | HMSI CBR 250R  | Mahindra Mojo     | TVS Apache RR 310   | Yamaha Fazer 25 |
|-------------------|---------------|----------------|-------------------|---------------------|-----------------|
| Origins           | European      | Japanese       | Indian            | Indian              | Japanese        |
| Displacement      | 250 cc        | 249.6 cc       | 295 cc            | 312 cc              | 249 cc          |
| Power             | 30 Ps         | 26.5 Ps        | 27 Ps             | 34 Ps               | 20.9 Ps         |
| Torque            | 24 Nm         | 22.9 Nm        | 30 Nm             | 27.3 Nm             | 20 Nm           |
| Power/Weight      | 191 Ps/Tonne  | 168.2 Ps/Tonne | 163.6 Ps/Tonne    | 210 Ps/Tonne        | 142 Ps/Tonne    |
| Frame             | Trellis Frame | Twin Spar      | Twin Tube Exposed | Split Trellis Frame | Diamond         |
| ABS               | <b>✓</b>      | <b>✓</b>       | <b>✓</b>          | <b>✓</b>            | <b>~</b>        |
| Aluminum Swingarm | <b>✓</b>      | ×              | ×                 | <b>✓</b>            | ×               |
| USD Front Forks   | <b>✓</b>      | ×              | <b>✓</b>          | ×                   | ×               |
| Slipper Clutch    | <b>✓</b>      | ×              | <b>✓</b>          | ×                   | ×               |