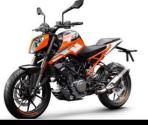

## **DUKE 250**

|                   | KTM 250 Duke  | HMSI CBR 250R  | Mahindra Mojo     | TVS Apache RR 310   | Yamaha Fazer 25 |
|-------------------|---------------|----------------|-------------------|---------------------|-----------------|
| Origins           | European      | Japanese       | Indian            | Indian              | Japanese        |
| Displacement      | 250 cc        | 249.6 cc       | 295 cc            | 312 cc              | 249 cc          |
| Power             | 30 Ps         | 26.5 Ps        | 27 Ps             | 34 Ps               | 20.9 Ps         |
| Torque            | 24 Nm         | 22.9 Nm        | 30 Nm             | 27.3 Nm             | 20 Nm           |
| Power/Weight      | 191 Ps/Tonne  | 168.2 Ps/Tonne | 163.6 Ps/Tonne    | 210 Ps/Tonne        | 142 Ps/Tonne    |
| Frame             | Trellis Frame | Twin Spar      | Twin Tube Exposed | Split Trellis Frame | Diamond         |
| ABS               | <b>✓</b>      | <b>✓</b>       | <b>✓</b>          | <b>✓</b>            | <b>~</b>        |
| Aluminum Swingarm | <b>✓</b>      | ×              | ×                 | <b>✓</b>            | ×               |
| USD Front Forks   | <b>✓</b>      | ×              | <b>✓</b>          | ×                   | ×               |
| Slipper Clutch    | <b>✓</b>      | ×              | <b>✓</b>          | ×                   | ×               |