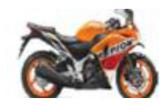

## **DUKE 250**

|                   | KTM 250 Duke  | HMSI CBR 250R  | Mahindra Mojo     | TVS Apache RR 310   | Yamaha Fazer 25 |
|-------------------|---------------|----------------|-------------------|---------------------|-----------------|
| Origins           | European      | Japanese       | Indian            | Indian              | Japanese        |
| Displacement      | 250 cc        | 249.6 cc       | 295 cc            | 312 cc              | 249 cc          |
| Power             | 30 Ps         | 26.5 Ps        | 27 Ps             | 34 Ps               | 20.9 Ps         |
| Torque            | 24 Nm         | 22.9 Nm        | 30 Nm             | 27.3 Nm             | 20 Nm           |
| Power/Weight      | 191 Ps/Tonne  | 168.2 Ps/Tonne | 163.6 Ps/Tonne    | 210 Ps/Tonne        | 142 Ps/Tonne    |
| Frame             | Trellis Frame | Twin Spar      | Twin Tube Exposed | Split Trellis Frame | Diamond         |
| ABS               | <b>✓</b>      | <b>✓</b>       | <b>✓</b>          | <b>✓</b>            | <b>~</b>        |
| Aluminum Swingarm | <b>✓</b>      | ×              | ×                 | <b>✓</b>            | ×               |
| USD Front Forks   | <b>✓</b>      | ×              | <b>✓</b>          | ×                   | ×               |
| Slipper Clutch    | <b>✓</b>      | ×              | <b>✓</b>          | ×                   | ×               |