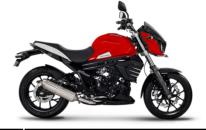

## **DUKE 250**

|                   | KTM 250 Duke  | HMSI CBR 250R  | Mahindra Mojo     | TVS Apache RR 310   | Yamaha Fazer 25 |
|-------------------|---------------|----------------|-------------------|---------------------|-----------------|
| Origins           | European      | Japanese       | Indian            | Indian              | Japanese        |
| Displacement      | 250 cc        | 249.6 cc       | 295 cc            | 312 cc              | 249 cc          |
| Power             | 30 Ps         | 26.5 Ps        | 27 Ps             | 34 Ps               | 20.9 Ps         |
| Torque            | 24 Nm         | 22.9 Nm        | 30 Nm             | 27.3 Nm             | 20 Nm           |
| Power/Weight      | 191 Ps/Tonne  | 168.2 Ps/Tonne | 163.6 Ps/Tonne    | 210 Ps/Tonne        | 142 Ps/Tonne    |
| Frame             | Trellis Frame | Twin Spar      | Twin Tube Exposed | Split Trellis Frame | Diamond         |
| ABS               | <b>✓</b>      | <b>✓</b>       | <b>✓</b>          | <b>✓</b>            | <b>~</b>        |
| Aluminum Swingarm | <b>✓</b>      | ×              | ×                 | <b>✓</b>            | ×               |
| USD Front Forks   | <b>✓</b>      | ×              | <b>✓</b>          | ×                   | ×               |
| Slipper Clutch    | <b>✓</b>      | ×              | <b>✓</b>          | ×                   | ×               |